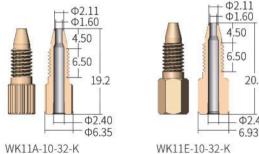

acid and strong nitric acid), high temperature resistance, wear resistance with its high friction coefficient, impact resistance
- · One-Piece fittings are excellent for connecting most rigid or semi-rigid tubes, including tubing manufactured from fluoropolymers (FEP, PFA, ETFE, ECTFE, etc.), PEEK.
- · Frequent disassembly supported
- Suit for mesolow liquid chromatography, gene detection, high-end bioanalysis

# Model No.

WK11E WK11G

## Specification



| Model No.     | Thread   | Material | Tubing OD |
|---------------|----------|----------|-----------|
| WK11A-10-32-K | 10-32UNF | PEEK     | 1.6mm     |
| WK11E-10-32-K | 10-32UNF | PEEK     | 1.6mm     |
| WK11C-10-32-K | 10-32UNF | PEEK     | 1.6mm     |
| WK11G-10-32-K | 10-32UNF | PEEK     | 1.6mm     |

### Dimension (unit: mm)









#### Connection







# Coned Plug

硬管接头

Coned plugs are used to close off unused ports in multiposition valves and multiport connectors

- PP and PTFE material for option
- 1/4-28UNF and M6 thread for option
- Professional injection molding result in accurate screw thread and best sealing performance

### Model No.



Coned plug made of 1/4-28UNF male thread, PTFE material

### Specification

| Model No. | Thread    | Material |
|-----------|-----------|----------|
| WDD-28P   | 1/4-28UNF | PP       |
| WDD-28E   | 1/4-28UNF | PTFE     |
| WDD-06P   | M6        | PP       |
| WDD-06E   | M6        | PTFE     |

### Dimension (unit: mm)





### Connection