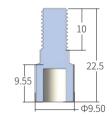

.6mm     |
| WK11C-10-32-K | 10-32UNF | PEEK     | 1.6mm     |
| WK11G-10-32-K | 10-32UNF | PEEK     | 1.6mm     |

### Dimension (unit: mm)









#### Connection







# Coned Plug

硬管接头

Coned plugs are used to close off unused ports in multiposition valves and multiport connectors

- PP and PTFE material for option
- 1/4-28UNF and M6 thread for option
- Professional injection molding result in accurate screw thread and best sealing performance

### Model No.



Coned plug made of 1/4-28UNF male thread, PTFE material

### Specification

| Model No. | Thread    | Material |
|-----------|-----------|----------|
| WDD-28P   | 1/4-28UNF | PP       |
| WDD-28E   | 1/4-28UNF | PTFE     |
| WDD-06P   | M6        | PP       |
| WDD-06E   | M6        | PTFE     |

### Dimension (unit: mm)





### Connection