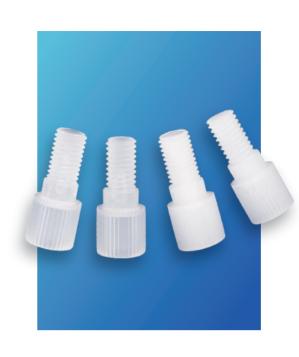

# PEEK One-Piece Fittings

硬管接头

PEEK One-Piece Fittings are manufactured with standard knurl for 1/16" OD tubing used in 10-32 coned ports at wide temperature range -100 C ~+250 C and higher pressure than common PEEK flangeless fittings.

- · PEEK fittings featured with high mechanical strength, solvent resistance (except strong sulphuric acid and strong nitric acid), high temperature resistance, wear resistance with its high friction coefficient, impact resistance
- · One-Piece fittings are excellent for connecting most rigid or semi-rigid tubes, including tubing manufactured from fluoropolymers (FEP, PFA, ETFE, ECTFE, etc.), PEEK.
- · Frequent disassembly supported
- Suit for mesolow liquid chromatography, gene detection, high-end bioanalysis