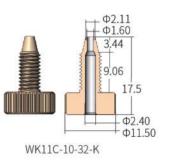

## Specification

| Model No.     | Thread   | Material | Tubing OD |
|---------------|----------|----------|-----------|
| WK11A-10-32-K | 10-32UNF | PEEK     | 1.6mm     |
| WK11E-10-32-K | 10-32UNF | PEEK     | 1.6mm     |
| WK11C-10-32-K | 10-32UNF | PEEK     | 1.6mm     |
| WK11G-10-32-K | 10-32UNF | PEEK     | 1.6mm     |

### Dimension (unit: mm)