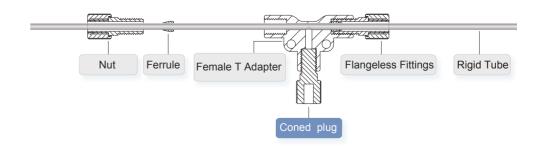

#### Connection

# Coned Plug

硬管接头

Coned plugs are used to close off unused ports in multiposition valves and multiport connectors

- PP and PTFE material for option
- 1/4-28UNF and M6 thread for option
- Professional injection molding result in accurate screw thread and best sealing performance

### Connection