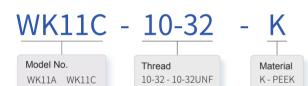

# Model No.

WK11E WK11G

## Specification

| Model No.     | Thread   | Material | Tubing OD |
|---------------|----------|----------|-----------|
| WK11A-10-32-K | 10-32UNF | PEEK     | 1.6mm     |
| WK11E-10-32-K | 10-32UNF | PEEK     | 1.6mm     |
| WK11C-10-32-K | 10-32UNF | PEEK     | 1.6mm     |
| WK11G-10-32-K | 10-32UNF | PEEK     | 1.6mm     |