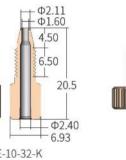

id and strong nitric acid), high temperature resistance, wear resistance with its high friction coefficient, impact resistance
- · One-Piece fittings are excellent for connecting most rigid or semi-rigid tubes, including tubing manufactured from fluoropolymers (FEP, PFA, ETFE, ECTFE, etc.), PEEK.
- · Frequent disassembly supported
- Suit for mesolow liquid chromatography, gene detection, high-end bioanalysis

# Model No.

WK11E WK11G

## Specification



| Model No.     | Thread   | Material | Tubing OD |
|---------------|----------|----------|-----------|
| WK11A-10-32-K | 10-32UNF | PEEK     | 1.6mm     |
| WK11E-10-32-K | 10-32UNF | PEEK     | 1.6mm     |
| WK11C-10-32-K | 10-32UNF | PEEK     | 1.6mm     |
| WK11G-10-32-K | 10-32UNF | PEEK     | 1.6mm     |

### Dimension (unit: mm)









#### Connection







# Coned Plug

硬管接头

Coned plugs are used to close off unused ports in multiposition valves and multiport connectors

- PP and PTFE material for option
- 1/4-28UNF and M6 thread for option
- Professional injection molding result in accurate screw thread and best sealing performance

### Model No.



Coned plug made of 1/4-28UNF male thread, PTFE material

### Specification

| Model No. | Thread    | Material |
|-----------|-----------|----------|
| WDD-28P   | 1/4-28UNF | PP       |
| WDD-28E   | 1/4-28UNF | PTFE     |
| WDD-06P   | M6        | PP       |
| WDD-06E   | M6        | PTFE     |

### Dimension (unit: mm)





### Connection