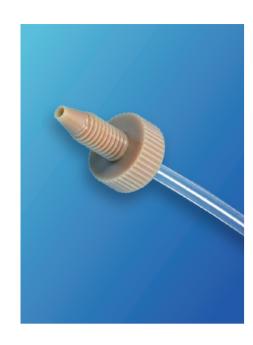

# PEEK One-Piece Fittings

硬管接头

PEEK One-Piece Fittings are manufactured with standard knurl for 1/16" OD tubing used in 10-32 coned ports at wide temperature range -100 C ~+250 C and higher pressure than common PEEK flangeless fittings.

- · PEEK fittings featured with high mechanical strength, solvent resistance (except strong sulphuric acid and strong nitric acid), high temperature resistance, wear resistance with its high friction coefficient, impact resistance
- · One-Piece fittings are excellent for connecting most rigid or semi-rigid tubes, including tubing manufactured from fluoropolymers (FEP, PFA, ETFE, ECTFE, etc.), PEEK.
- · Frequent disassembly supported
- Suit for mesolow liquid chromatography, gene detection, high-end bioanalysis