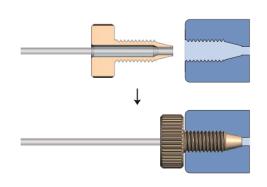

), high temperature resistance, wear resistance with its high friction coefficient, impact resistance
- · One-Piece fittings are excellent for connecting most rigid or semi-rigid tubes, including tubing manufactured from fluoropolymers (FEP, PFA, ETFE, ECTFE, etc.), PEEK.
- · Frequent disassembly supported
- Suit for mesolow liquid chromatography, gene detection, high-end bioanalysis

# Model No.

WK11E WK11G

## Specification



| Model No.     | Thread   | Material | Tubing OD |
|---------------|----------|----------|-----------|
| WK11A-10-32-K | 10-32UNF | PEEK     | 1.6mm     |
| WK11E-10-32-K | 10-32UNF | PEEK     | 1.6mm     |
| WK11C-10-32-K | 10-32UNF | PEEK     | 1.6mm     |
| WK11G-10-32-K | 10-32UNF | PEEK     | 1.6mm     |

### Dimension (unit: mm)









#### Connection







# Coned Plug

硬管接头

Coned plugs are used to close off unused ports in multiposition valves and multiport connectors

- PP and PTFE material for option
- 1/4-28UNF and M6 thread for option
- Professional injection molding result in accurate screw thread and best sealing performance

### Model No.



Coned plug made of 1/4-28UNF male thread, PTFE material

### Specification

| Model No. | Thread    | Material |
|-----------|-----------|----------|
| WDD-28P   | 1/4-28UNF | PP       |
| WDD-28E   | 1/4-28UNF | PTFE     |
| WDD-06P   | M6        | PP       |
| WDD-06E   | M6        | PTFE     |

### Dimension (unit: mm)





### Connection