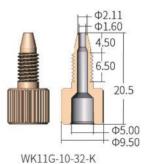

## Specification

| Model No.     | Thread   | Material | Tubing OD |
|---------------|----------|----------|-----------|
| WK11A-10-32-K | 10-32UNF | PEEK     | 1.6mm     |
| WK11E-10-32-K | 10-32UNF | PEEK     | 1.6mm     |
| WK11C-10-32-K | 10-32UNF | PEEK     | 1.6mm     |
| WK11G-10-32-K | 10-32UNF | PEEK     | 1.6mm     |

### Dimension (unit: mm)