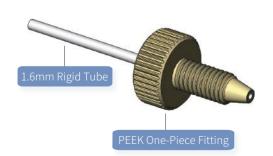

# PEEK One-Piece Fittings

硬管接头

PEEK One-Piece Fittings are manufactured with standard knurl for 1/16" OD tubing used in 10-32 coned ports at wide temperature range -100 C ~+250 C and higher pressure than common PEEK flangeless fittings.

#### Connection