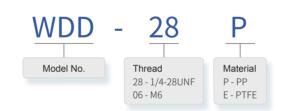

# Coned Plug

硬管接头

Coned plugs are used to close off unused ports in multiposition valves and multiport connectors

- PP and PTFE material for option
- 1/4-28UNF and M6 thread for option
- Professional injection molding result in accurate screw thread and best sealing performance

### Model No.

Coned plug made of 1/4-28UNF male thread, PTFE material

### Specification

| Model No. | Thread    | Material |
|-----------|-----------|----------|
| WDD-28P   | 1/4-28UNF | PP       |
| WDD-28E   | 1/4-28UNF | PTFE     |
| WDD-06P   | M6        | PP       |
| WDD-06E   | M6        | PTFE     |